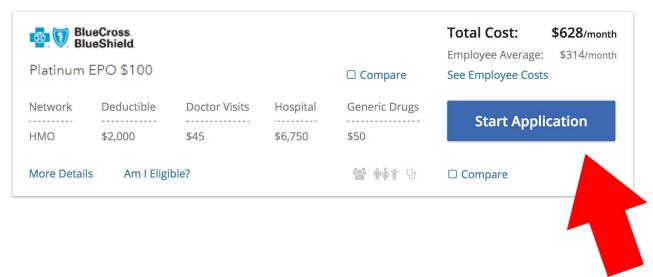

# Quick and Simple Enrollment Process

1. Look for the email from Quickbooks / SimplyInsured.

This email will explain eligibility, enrollment and available benefits offered from ACC and Simply Insured.

2. Pick the plan that works best for you.

3. Finish your application in 3 simple steps.

(It takes less than 15 minutes!)

4. You're done! It's really that simple!