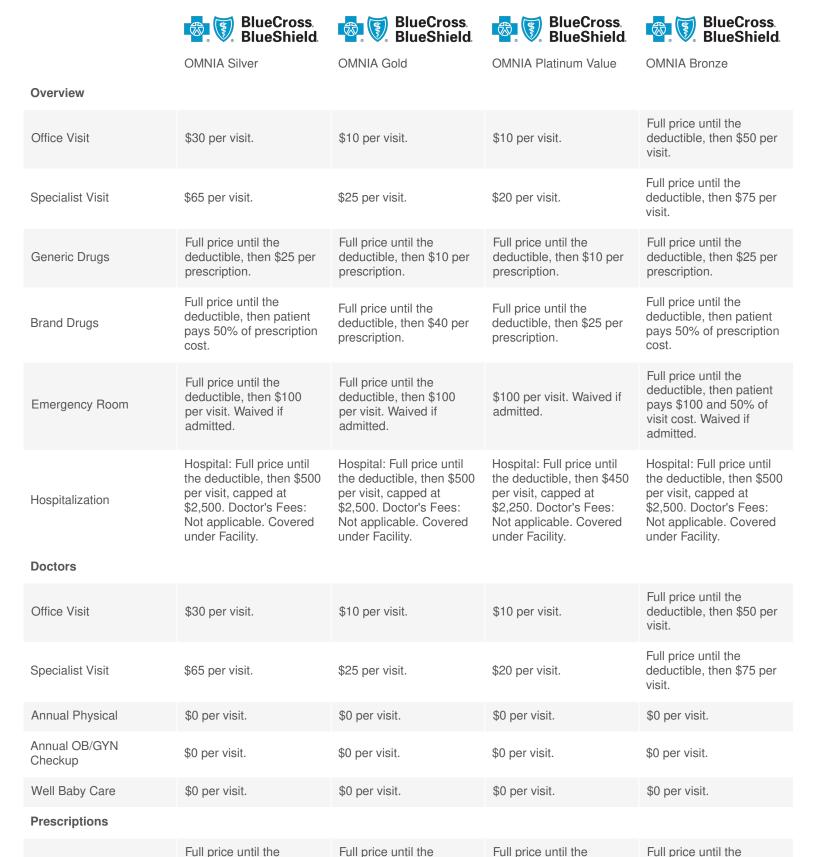

### More Details

Generic Drugs

deductible, then \$25 per

prescription.

deductible, then \$10 per

prescription.

deductible, then \$10 per

prescription.

deductible, then \$25 per

prescription.

| Brand Drugs                    | Full price until the deductible, then patient pays 50% of prescription cost.                                                                              | Full price until the deductible, then \$40 per prescription.                                                                                              | Full price until the deductible, then \$25 per prescription.                                                                                              | Full price until the deductible, then patient pays 50% of prescription cost.                                                                              |
|--------------------------------|-----------------------------------------------------------------------------------------------------------------------------------------------------------|-----------------------------------------------------------------------------------------------------------------------------------------------------------|-----------------------------------------------------------------------------------------------------------------------------------------------------------|-----------------------------------------------------------------------------------------------------------------------------------------------------------|
| Drug Deductible                | Deductible waived for prescriptions.                                                                                                                      | Deductible waived for prescriptions.                                                                                                                      | Drugs subject to medical deductible.                                                                                                                      | Drugs subject to medical deductible.                                                                                                                      |
| Emergencies                    |                                                                                                                                                           |                                                                                                                                                           |                                                                                                                                                           |                                                                                                                                                           |
| Emergency Room                 | Full price until the deductible, then \$100 per visit. Waived if admitted.                                                                                | Full price until the deductible, then \$100 per visit. Waived if admitted.                                                                                | \$100 per visit. Waived if admitted.                                                                                                                      | Full price until the deductible, then patient pays \$100 and 50% of visit cost. Waived if admitted.                                                       |
| Ambulance                      | Full price until the deductible, then patient pays 0% of trip cost.                                                                                       | Full price until the deductible, then patient pays 0% of trip cost.                                                                                       | Full price until the deductible, then patient pays 0% of trip cost.                                                                                       | Full price until the deductible, then patient pays 0% of trip cost.                                                                                       |
| Urgent Care                    | \$75 per visit.                                                                                                                                           | \$50 per visit.                                                                                                                                           | \$40 per visit.                                                                                                                                           | Full price until the deductible, then \$75 per visit.                                                                                                     |
| Hospitalization                |                                                                                                                                                           |                                                                                                                                                           |                                                                                                                                                           |                                                                                                                                                           |
| Hospitalization                | Hospital: Full price until<br>the deductible, then \$500<br>per visit, capped at<br>\$2,500. Doctor's Fees:<br>Not applicable. Covered<br>under Facility. | Hospital: Full price until<br>the deductible, then \$500<br>per visit, capped at<br>\$2,500. Doctor's Fees:<br>Not applicable. Covered<br>under Facility. | Hospital: Full price until<br>the deductible, then \$450<br>per visit, capped at<br>\$2,250. Doctor's Fees:<br>Not applicable. Covered<br>under Facility. | Hospital: Full price until<br>the deductible, then \$500<br>per visit, capped at<br>\$2,500. Doctor's Fees:<br>Not applicable. Covered<br>under Facility. |
| Outpatient Surgery<br>Facility | Full price until the deductible, then patient pays 0% of visit cost.                                                                                      | Full price until the deductible, then patient pays 0% of visit cost.                                                                                      | Full price until the deductible, then patient pays 0% of visit cost.                                                                                      | Full price until the deductible, then patient pays 50% of visit cost.                                                                                     |
| Outpatient Surgery Staff       | Full price until the deductible, then patient pays 0% of visit cost.                                                                                      | Full price until the deductible, then patient pays 0% of visit cost.                                                                                      | Full price until the deductible, then patient pays 0% of visit cost.                                                                                      | Full price until the deductible, then patient pays 50% of visit cost.                                                                                     |
| Physical Therapy  Pregnancy    | Full price until the deductible, then \$50 per visit.                                                                                                     | Full price until the deductible, then \$20 per visit.                                                                                                     | Full price until the deductible, then \$15 per visit.                                                                                                     | Full price until the deductible, then patient pays 50% of visit cost.                                                                                     |
| Labor & Delivery Staff         | Full price until the deductible, then \$500 per visit, capped at \$2,500.                                                                                 | Full price until the deductible, then \$500 per visit, capped at \$2,500.                                                                                 | Full price until the deductible, then \$450 per visit, capped at \$2,250.                                                                                 | Full price until the deductible, then \$500 per visit, capped at \$2,500.                                                                                 |
| Labor & Delivery Facility      | Full price until the deductible, then \$500 per visit, capped at \$2,500.                                                                                 | Full price until the deductible, then \$500 per visit, capped at \$2,500.                                                                                 | Full price until the deductible, then \$450 per visit, capped at \$2,250.                                                                                 | Full price until the deductible, then \$500 per visit, capped at \$2,500.                                                                                 |
| Pre & Post Natal Visits        | \$30 per visit.                                                                                                                                           | \$10 per visit.                                                                                                                                           | \$10 per visit.                                                                                                                                           | Full price until the deductible, then \$50 per visit.                                                                                                     |
| Infertility Tests & Scans      | Not covered. Full price.                                                                                                                                  |
| X-Ray                          | Full price until the deductible, then \$0 per scan.                                                                                                       | Full price until the deductible, then \$0 per scan.                                                                                                       | Full price until the deductible, then \$0 per scan.                                                                                                       | Full price until the deductible, then patient pays 50% of scan cost.                                                                                      |

| MRI/CT/PET      | Full price until the deductible, then \$100 per scan. | Full price until the deductible, then \$30 per scan.  | Full price until the deductible, then \$15 per scan.  | Full price until the deductible, then patient pays 50% of scan cost.  |
|-----------------|-------------------------------------------------------|-------------------------------------------------------|-------------------------------------------------------|-----------------------------------------------------------------------|
| Labs and Tests  | Full price until the deductible, then \$0 per test.   | Full price until the deductible, then \$0 per test.   | Full price until the deductible, then \$0 per test.   | Full price until the deductible, then patient pays 50% of test cost.  |
| Other           |                                                       |                                                       |                                                       |                                                                       |
| Chiropractic    | Click for full explanation.                                           |
| Mental Health   | Full price until the deductible, then \$30 per visit. | Full price until the deductible, then \$10 per visit. | Full price until the deductible, then \$10 per visit. | Full price until the deductible, then patient pays 50% of visit cost. |
| Substance Abuse | Full price until the deductible, then \$30 per        | Full price until the deductible, then \$10 per        | Full price until the deductible, then \$10 per        | Full price until the deductible, then patient                         |

visit.

visit.

visit.

pays 50% of visit cost.