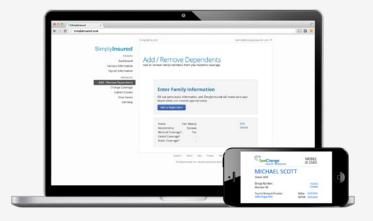

## Self-Service Employee Tools

Employees can manage their preferences, change their address, add or remove dependents, even enroll or waive coverage.

Our doctor search, extensive support and Frequently Asked Questions sections will make things quick and easy for employees!